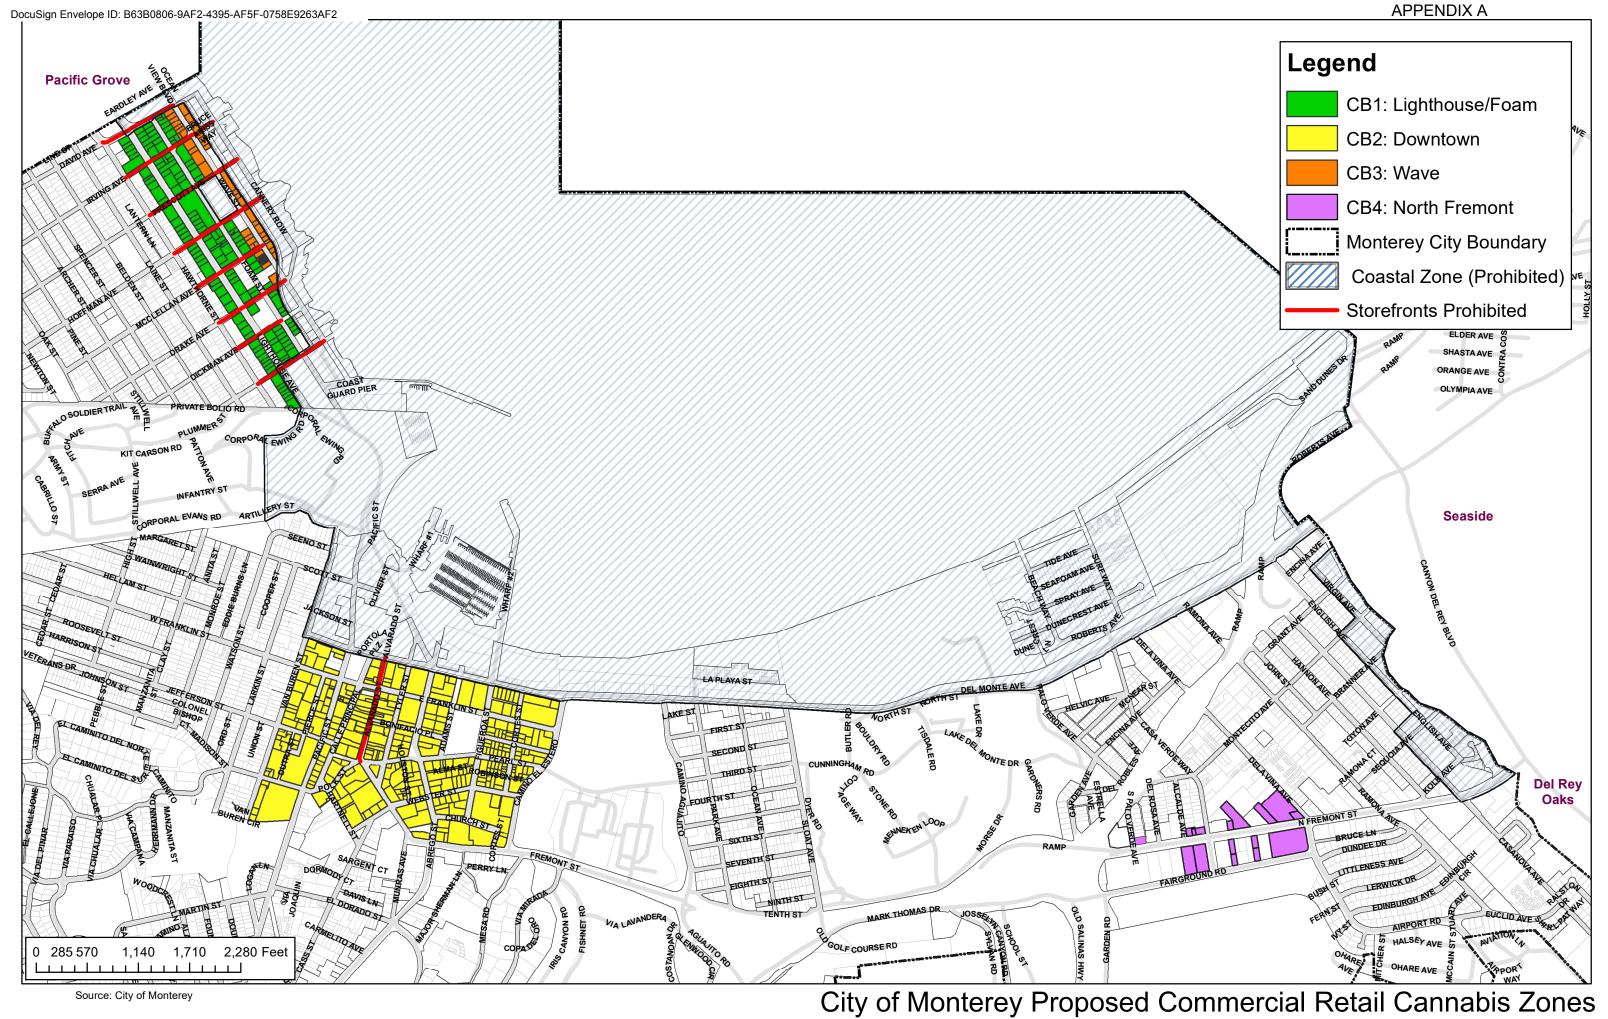

#### Sec. 38-99.8. CANNABIS BUSINESS OVERLAY DISTRICT.

- A. Specific Purposes. The Cannabis Business Overlay District is intended to facilitate the regulation, location, and development of cannabis businesses in the city.
- B. Applicability and Zoning Map Designator. The Cannabis Business Overlay District shall be shown on the Zoning Map by adding a CB to the base district designator. It may be

combined in any Commercial (C) district to the properties shown in Appendix A to the ordinance codified in this article.

- 1. There are four storefront retail cannabis businesses allowed, one in each overlay zone as follows:
  - a. CB1: Lighthouse and Foam Street area, shown on Appendix A, except that no cannabis business shall have a retail frontage on any cross street with Lighthouse Avenue or Foam Street;
  - b. CB2: the Downtown District, shown on Appendix A, except that no cannabis business shall have a retail frontage on Alvarado Street;
  - c. CB3: Wave Street area, shown on Appendix A, except that no cannabis business shall have a retail frontage on any cross street with Wave Street or allow public access from the Recreation Trail; and
  - d. CB4: on North Fremont Street, between Airport Road and Palo Verde Avenue, as shown on Appendix A.
- 2. One non-store front cannabis business is permitted in any one of the four cannabis business overlay zone.
- 3. The cannabis business overlay zone designation applies to new lots created by a lot split or other division of a lot with the cannabis business overlay zone designation.
- 4. Cannabis testing laboratories are not restricted to Cannabis Business Overlay Districts and may locate in any I-R zone.
- C. Zoning clearance consistency review. A cannabis business must meet land use and building standards pursuant to Chapter 9, Chapter 26, Chapter 31, and Chapter 38 of this Code, including:
  - 1. Conform with the City's general plan, any applicable specific plan, master plan, and design requirements.
  - 2. Comply with all applicable zoning and related development standards.
  - 3. Be constructed in a manner that minimizes odors to surrounding uses, and promotes quality design and construction, and consistency with the surrounding properties.
  - 4. No cannabis business may be located within a 600-foot (600') radius measured from property line to property line of a school, day care center, or youth center that is in existence at the time of submission of a completed initial application for a commercial cannabis permit. This prohibition shall not apply to any subsequent renewal of a commercial cannabis permit at the same location.
  - 6. Exterior lighting shall not result in glare on adjoining properties to ensure that all areas of the premises are visible and shall provide increased lighting at all entrances to the premises. The lighting shall be turned on from dusk to dawn.

7. Ground cover shall be no higher than two feet; lower tree canopies of mature trees shall be above six feet; and tree canopies shall not interfere with or block lighting.

SECTION 16: Monterey City Code, Chapter 1, Article 2, Section 1-9.2(C) is hereby added to read as follows: